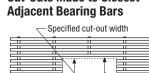

# **MANUFACTURING & INSTALLATION**

### **INSTALLATION CLEARANCES**

### **Handrail Posts & Toe Plate**



# Angle Support in Concrete



### **Toe Plate Weld Standards**



#### **Beam & Channel**



#### **Circular Cuts**

1@12



# Cut-Outs Made to Closest

Panel lengths

Panel width | Panel width



Panel Clearances
Span (direction of bearing bars)  $\pm 1/4$ "

0

Panel lengths

Clearance between sides of panels

# MANUFACTURING TOLERANCES

# Squareness & Overall Dimensions



121

1-1/4"

**Bearing Bar Lean** 

## Stair Tread Carrier Plate Lean



### **Cross Bar Alignment & Spacing**



### **Longitudinal Bow**



# Cross Bar Location

Actual cut-out width -



### All Dimensions are Maximum Permissible

### **Transverse Bow**



### **Stair Tread Tolerance**