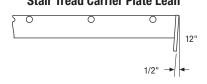

# **MANUFACTURING & INSTALLATION**

### **INSTALLATION CLEARANCES**

### **Handrail Posts & Toe Plate**



# Angle Support in Concrete



### **Toe Plate Weld Standards**



#### **Beam & Channel**



#### **Circular Cuts**

1@12



# Cut-Outs Made to Closest

Panel lengths

Panel width | Panel width



Panel Clearances
Span (direction of bearing bars)  $\pm 1/4$ "

0

Panel lengths

Clearance between sides of panels

# MANUFACTURING TOLERANCES

# Squareness & Overall Dimensions



121

1-1/4"

**Bearing Bar Lean** 

## Stair Tread Carrier Plate Lean



### **Cross Bar Alignment & Spacing**



### **Longitudinal Bow**



# Cross Bar Location

Actual cut-out width -



### All Dimensions are Maximum Permissible

### **Transverse Bow**



### **Stair Tread Tolerance**