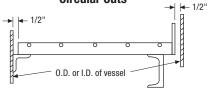

# **MANUFACTURING & INSTALLATION**

### **INSTALLATION CLEARANCES**

### **Handrail Posts & Toe Plate**



# Angle Support in Concrete



### **Toe Plate Weld Standards**



#### **Beam & Channel**



#### **Circular Cuts**

1@12



# Cut-Outs Made to Closest

Panel lengths

Panel width | Panel width



Panel Clearances
Span (direction of bearing bars)  $\pm 1/4$ "

0

Panel lengths

Clearance between sides of panels

# MANUFACTURING TOLERANCES

# Squareness & Overall Dimensions



121

1-1/4"

**Bearing Bar Lean** 

## Stair Tread Carrier Plate Lean



### **Cross Bar Alignment & Spacing**



### **Longitudinal Bow**



# Cross Bar Location

Actual cut-out width -



### All Dimensions are Maximum Permissible

### **Transverse Bow**



### **Stair Tread Tolerance**