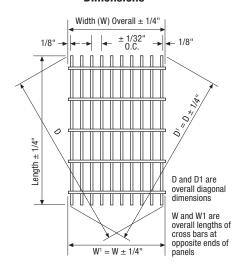

# **MANUFACTURING & INSTALLATION**

### **INSTALLATION CLEARANCES**

### **Handrail Posts & Toe Plate**



# Angle Support in Concrete



### **Toe Plate Weld Standards**



#### **Beam & Channel**



#### **Circular Cuts**

1@12



# Cut-Outs Made to Closest

Panel lengths

Panel width | Panel width



Panel Clearances
Span (direction of bearing bars)  $\pm 1/4$ "

0

Panel lengths

Clearance between sides of panels

# MANUFACTURING TOLERANCES

# Squareness & Overall Dimensions



121

1-1/4"

**Bearing Bar Lean** 

## Stair Tread Carrier Plate Lean



### **Cross Bar Alignment & Spacing**



### **Longitudinal Bow**



# Cross Bar Location

Actual cut-out width -



### All Dimensions are Maximum Permissible

### **Transverse Bow**



### **Stair Tread Tolerance**