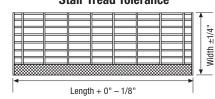

# **MANUFACTURING & INSTALLATION**

### **INSTALLATION CLEARANCES**

### **Handrail Posts & Toe Plate**



# Angle Support in Concrete



### **Toe Plate Weld Standards**



#### **Beam & Channel**



#### **Circular Cuts**

1@12



# Cut-Outs Made to Closest

Panel lengths

Panel width | Panel width



Panel Clearances
Span (direction of bearing bars)  $\pm 1/4$ "

0

Panel lengths

Clearance between sides of panels

# MANUFACTURING TOLERANCES

# Squareness & Overall Dimensions



121

1-1/4"

**Bearing Bar Lean** 

## Stair Tread Carrier Plate Lean



### **Cross Bar Alignment & Spacing**



### **Longitudinal Bow**



# Cross Bar Location

Actual cut-out width -



### All Dimensions are Maximum Permissible

### **Transverse Bow**



### **Stair Tread Tolerance**