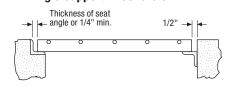

# **MANUFACTURING & INSTALLATION**

### **INSTALLATION CLEARANCES**

### **Handrail Posts & Toe Plate**



# Angle Support in Concrete



### **Toe Plate Weld Standards**



#### **Beam & Channel**



#### **Circular Cuts**

1@12



# Cut-Outs Made to Closest

Panel lengths

Panel width | Panel width



Panel Clearances
Span (direction of bearing bars)  $\pm 1/4$ "

0

Panel lengths

Clearance between sides of panels

# MANUFACTURING TOLERANCES

# Squareness & Overall Dimensions



121

1-1/4"

**Bearing Bar Lean** 

## Stair Tread Carrier Plate Lean



### **Cross Bar Alignment & Spacing**



### **Longitudinal Bow**



# Cross Bar Location

Actual cut-out width -



### All Dimensions are Maximum Permissible

### **Transverse Bow**



### **Stair Tread Tolerance**