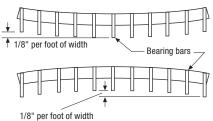

# **MANUFACTURING & INSTALLATION**

### **INSTALLATION CLEARANCES**

### **Handrail Posts & Toe Plate**



# Angle Support in Concrete



### **Toe Plate Weld Standards**



#### **Beam & Channel**



#### **Circular Cuts**

1@12



# Cut-Outs Made to Closest

Panel lengths

Panel width | Panel width



Panel Clearances
Span (direction of bearing bars)  $\pm 1/4$ "

0

Panel lengths

Clearance between sides of panels

# MANUFACTURING TOLERANCES

# Squareness & Overall Dimensions



121

1-1/4"

**Bearing Bar Lean** 

## Stair Tread Carrier Plate Lean



### **Cross Bar Alignment & Spacing**



### **Longitudinal Bow**



# Cross Bar Location

Actual cut-out width -



### All Dimensions are Maximum Permissible

### **Transverse Bow**



### **Stair Tread Tolerance**