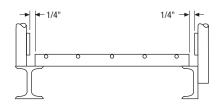

# **MANUFACTURING & INSTALLATION**

### **INSTALLATION CLEARANCES**

### **Handrail Posts & Toe Plate**



# Angle Support in Concrete



### **Toe Plate Weld Standards**



#### **Beam & Channel**



#### **Circular Cuts**

1@12



# Cut-Outs Made to Closest

Panel lengths

Panel width | Panel width



Panel Clearances
Span (direction of bearing bars)  $\pm 1/4$ "

0

Panel lengths

Clearance between sides of panels

# MANUFACTURING TOLERANCES

# Squareness & Overall Dimensions



121

1-1/4"

**Bearing Bar Lean** 

## Stair Tread Carrier Plate Lean



### **Cross Bar Alignment & Spacing**



### **Longitudinal Bow**



# Cross Bar Location

Actual cut-out width -



### All Dimensions are Maximum Permissible

### **Transverse Bow**



### **Stair Tread Tolerance**