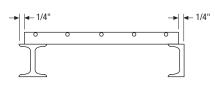

# **MANUFACTURING & INSTALLATION**

### **INSTALLATION CLEARANCES**

### **Handrail Posts & Toe Plate**



# Angle Support in Concrete



### **Toe Plate Weld Standards**



#### **Beam & Channel**



#### **Circular Cuts**

1@12



# Cut-Outs Made to Closest

Panel lengths

Panel width | Panel width



Panel Clearances
Span (direction of bearing bars)  $\pm 1/4$ "

0

Panel lengths

Clearance between sides of panels

# MANUFACTURING TOLERANCES

# Squareness & Overall Dimensions



121

1-1/4"

**Bearing Bar Lean** 

## Stair Tread Carrier Plate Lean



### **Cross Bar Alignment & Spacing**



### **Longitudinal Bow**



# Cross Bar Location

Actual cut-out width -



### All Dimensions are Maximum Permissible

### **Transverse Bow**



### **Stair Tread Tolerance**