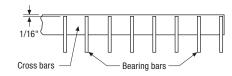

# **MANUFACTURING & INSTALLATION**

### **INSTALLATION CLEARANCES**

### **Handrail Posts & Toe Plate**



# Angle Support in Concrete



### **Toe Plate Weld Standards**



#### **Beam & Channel**



#### **Circular Cuts**

1@12



# Cut-Outs Made to Closest

Panel lengths

Panel width | Panel width



Panel Clearances
Span (direction of bearing bars)  $\pm 1/4$ "

0

Panel lengths

Clearance between sides of panels

# MANUFACTURING TOLERANCES

# Squareness & Overall Dimensions



121

1-1/4"

**Bearing Bar Lean** 

## Stair Tread Carrier Plate Lean



### **Cross Bar Alignment & Spacing**



### **Longitudinal Bow**



# Cross Bar Location

Actual cut-out width -



### All Dimensions are Maximum Permissible

### **Transverse Bow**



### **Stair Tread Tolerance**