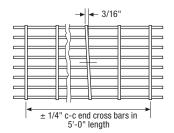

# **MANUFACTURING & INSTALLATION**

### **INSTALLATION CLEARANCES**

### **Handrail Posts & Toe Plate**



# Angle Support in Concrete



### **Toe Plate Weld Standards**



#### **Beam & Channel**



#### **Circular Cuts**

1@12



# Cut-Outs Made to Closest

Panel lengths

Panel width | Panel width



Panel Clearances
Span (direction of bearing bars)  $\pm 1/4$ "

0

Panel lengths

Clearance between sides of panels

# MANUFACTURING TOLERANCES

# Squareness & Overall Dimensions



121

1-1/4"

**Bearing Bar Lean** 

## Stair Tread Carrier Plate Lean



### **Cross Bar Alignment & Spacing**



### **Longitudinal Bow**



# Cross Bar Location

Actual cut-out width -



### All Dimensions are Maximum Permissible

### **Transverse Bow**



### **Stair Tread Tolerance**