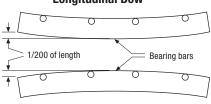

# **MANUFACTURING & INSTALLATION**

### **INSTALLATION CLEARANCES**

### **Handrail Posts & Toe Plate**



# Angle Support in Concrete



### **Toe Plate Weld Standards**



#### **Beam & Channel**



#### **Circular Cuts**

1@12



# Cut-Outs Made to Closest

Panel lengths

Panel width | Panel width



Panel Clearances
Span (direction of bearing bars)  $\pm 1/4$ "

0

Panel lengths

Clearance between sides of panels

# MANUFACTURING TOLERANCES

# Squareness & Overall Dimensions



121

1-1/4"

**Bearing Bar Lean** 

## Stair Tread Carrier Plate Lean



### **Cross Bar Alignment & Spacing**



### **Longitudinal Bow**



# Cross Bar Location

Actual cut-out width -



### All Dimensions are Maximum Permissible

### **Transverse Bow**



### **Stair Tread Tolerance**