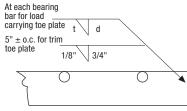

# **MANUFACTURING & INSTALLATION**

### **INSTALLATION CLEARANCES**

### **Handrail Posts & Toe Plate**



# Angle Support in Concrete



### **Toe Plate Weld Standards**



#### **Beam & Channel**



#### **Circular Cuts**

1@12



# Cut-Outs Made to Closest

Panel lengths

Panel width | Panel width



Panel Clearances
Span (direction of bearing bars)  $\pm 1/4$ "

0

Panel lengths

Clearance between sides of panels

# MANUFACTURING TOLERANCES

# Squareness & Overall Dimensions



121

1-1/4"

**Bearing Bar Lean** 

## Stair Tread Carrier Plate Lean



### **Cross Bar Alignment & Spacing**



### **Longitudinal Bow**



# Cross Bar Location

Actual cut-out width -



### All Dimensions are Maximum Permissible

### **Transverse Bow**



### **Stair Tread Tolerance**